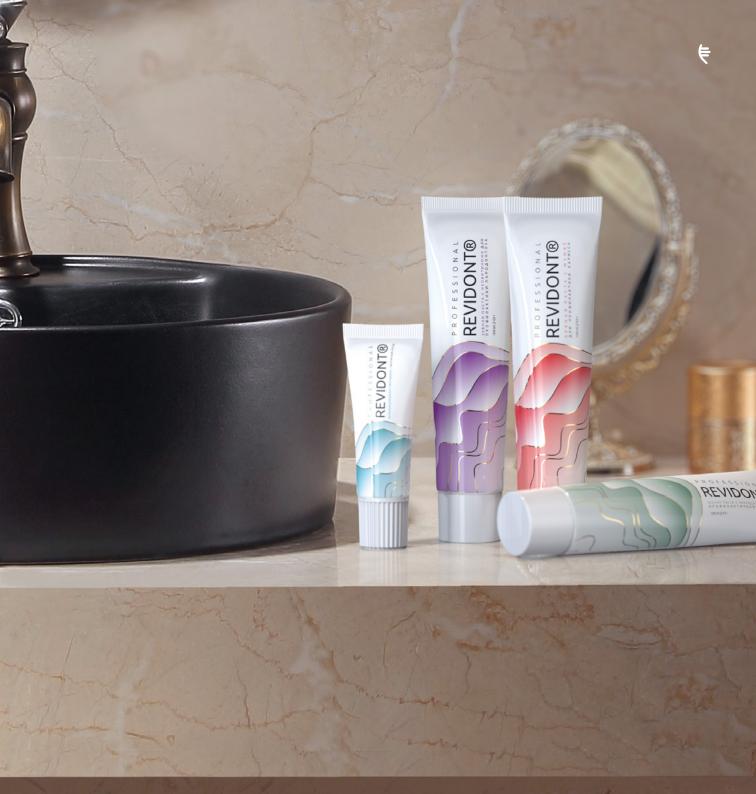

# REVIDONT® PROFESSIONAL

MOUTH CARE PRODUCTS

Proper daily care of your teeth and gums is the key to a beautiful and healthy smile.

REVIDONT PROFESSIONAL is an innovative series with a very specific principle of operation. Not only does it allow you to fight the symptoms, but also to influence the very cause of oral

## **REVIDONT®**

Toothpaste Enamel Restoration and Reduction of Tooth Sensitivity

This toothpaste contains peptides of vessels, cartilage tissue and thymus, which are used for bone tissue regeneration. It also contains potassium citrate, which reduces the sensitivity of enamel and dentin, hydroxyapatite, which is responsible for remineralization, zinc citrate, which slows down the formation of plaque and supragingival calculus, and Neovitin®, which has anti-inflammatory, antioxidant and regenerating effects.

# **REVIDONT®**

Oral Care Peptide-Based Elixir

Mouth care elixir is aimed at strengthening the tooth enamel, protecting teeth from caries, and suppressing the reproduction of pathogenic flora. Lemon essential oil has an antiseptic effect, reduces the severity of inflammatory processes, and gently refreshes your breath. The components of lemon essential oil accelerate the regeneration of periodontal tissues and have analgesic properties. Penetrating through the dentinal tubules, they block nerve irritation and quickly and effectively reduce painful sensations.

# **REVIDONT®**

Bamboo Toothbrush

A bamboo toothbrush is an environmentally friendly, hypoallergenic oral hygiene product. It makes a healthful effect on teeth and gums, made of biodegradable materials, which allows you to take care of the environment. Nylon polymer bristles do not injure the gums and enamel of the teeth; it helps to effectively remove plaque, and also delicately whiten teeth. The handle of the toothbrush is made of natural bamboo, which does not absorb moisture, does not slip in the hand and does not grow moldy. Our product portfolio includes two versions of the toothbrush: with a blue and a red stripe.