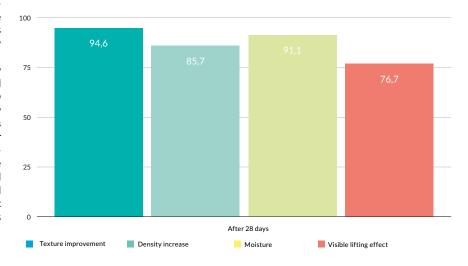

The second lipopeptide is Progeline ™ (also found in Revilab Evolution # 7 Anti-Aging Serum). This lipopeptide inhibits the production of progerin, one of the most important markers of skin aging. This product also inhibits the expression of elastases and matrix metalloproteinases of types 2, 3 and 9 — agents that destroy collagen and elastin in the skin. Against this background, the synthesis and assembly of collagen are optimized; the rate of production of components of the dermo-epidermal junction is accelerated. After 28 days of using products with Progeline ™, skin elasticity is improved by 20%.

Mesotel for face and neck. 100% efficiency. Sample of 38 women, age 40-43 years