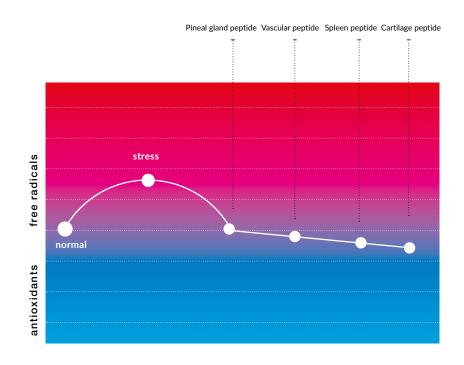

#### A SERIES OF NOURISHING SKIN CARE CREAMS WITH SHORT PEPTIDES

REVILINE PRO is a series of skin care creams with short peptides that act as a trigger on the mechanisms of cell rejuvenation. A unique combination of highly targeted peptide substances, effective plant extracts and natural oils allows you to resist skin aging and the destructive effect of aggressive factors.

The short peptides of the pineal gland, the immune system, the bone-cartilage tissue and the vessel wall, which are part of REVILINE PRO creams, are able to interfere in skin cells metabolism and maintain it at an optimal level.

This cream regulates the synthesis of melatonin in skin cells and also acts as an antioxidant. Peptides of the pineal gland regulate metabolic processes and enhance protein synthesis, normalize the processes of lipid peroxidation in cells, and eliminate the negative effects of external and internal adverse factors on your skin.

The REVILINE® PRO regenerating cream is effective if your skin is dull and is prone to inflammation and acne.

It activates the processes of regeneration of skin cells, improves cellular metabolism. Peptides of the spleen (the B-link of the immune system) stimulate tissue regeneration, synthesis of tissue-specific proteins, proliferative and metabolic activity of cells, accelerating their renewal. As a result, the collagen structure of your skin is strengthened and its elasticity is increased. This cream also has anti-inflammatory and antioxidant effects.

The REVILINE® PRO firming cream is effective if your skin is thinned and sagging.

This cream restores the collagen structure of the elastic fibers of your skin. Peptides of cartilage tissue regulate metabolic processes in connective tissue, stimulate the regeneration of fibroblasts and keratinocytes, prevent destructive changes in the collagen structure of your skin, promote effective skin tightening, activating protein synthesis in cells.

It strengthens and regulates the permeability of the vessel walls of your skin. Also, this cream increases skin tightness. Vascular peptides regulate metabolic processes in the vessel wall, normalize vascular tone, prevent the development of hypercoagulability, and restore disturbed microcirculation in organs and tissues under the influence of adverse environmental factors and emotional stress.