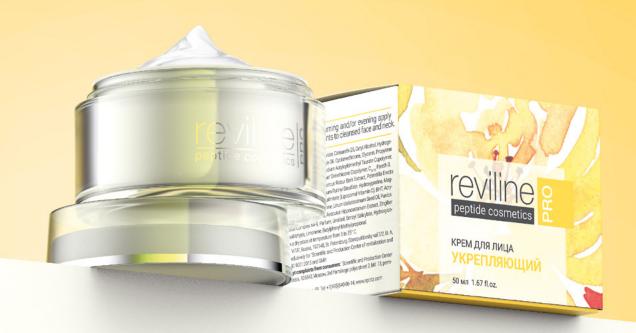

The REVILINE® PRO firming cream is effective if your skin is thinned and sagging.

This cream restores the collagen structure of the elastic fibers of your skin. Peptides of cartilage tissue regulate metabolic processes in connective tissue, stimulate the regeneration of fibroblasts and keratinocytes, prevent destructive changes in the collagen structure of your skin, promote effective skin tightening, activating protein synthesis in cells.

Contains: peptide complex AA-9 (short peptides of cartilage tissue), Theobroma Cacao Seed Butter, Quercus Robur Bark Extract, Potentilla Erecta Root Extract, Glycyrrhiza Glabra Root Extract, Liposomal Vitamin C, Linum Usitatissimum Seed Oil, Punica Granatum Seed Extract, Aesculus Hippocastanum Extract, Zingiber Officinale Root Extract.