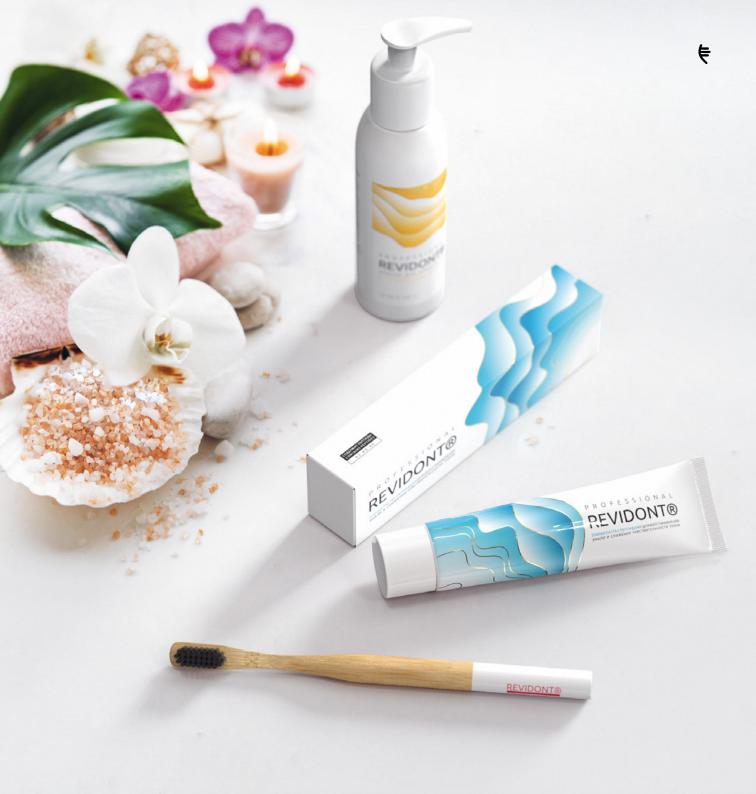

# REVIDONT® PROFESSIONAL

MOUTH CARE PRODUCTS

Proper daily care of your teeth and gums is the key to a beautiful and healthy smile.

REVIDONT PROFESSIONAL is an innovative series with a very specific principle of operation. Not only does it allow you to fight the symptoms, but also to influence the very cause of oral

The Main Active Ingredients of the REVI-DONT PROFESSIONAL Products:

- 1. **Peptides of blood** vessels strengthen the walls of capillaries, improve microcirculation and trophism of oral tissues of the oral cavity, and reduce bleeding of the gums.
- 2. Peptides of bone and cartilage tissue provide a regenerating effect on the bone tissue of the jaw, strengthen the structure of the teeth and stimulate the synthesis of enamel.
- 3. **Peptides of the thymus** have a regenerating, trophic, immunostimulating effect;they accelerate the process of restoration of soft tissues during periodontal disease, stomatitis and gingivitic
- 4. **Mumijo** is a natural biostimulant that significantly accelerates the rate of regeneration of the oral mucosa and gums.
- 5. Silicon dioxide and titanium dioxide are modern non-abrasive polishing agents that provide highly effective cleaning of teeth and are gentle on tooth enamel.
- 6. **Sodium monofluorophosphate** is a fluorine-containing component that

# **REVIDONT®**

Bamboo Toothbrush

A bamboo toothbrush is an environmentally friendly, hypoallergenic oral hygiene product. It makes a healthful effect on teeth and gums, made of biodegradable materials, which allows you to take care of the environment. Nylon polymer bristles do not injure the gums and enamel of the teeth; it helps to effectively remove plaque, and also delicately whiten teeth. The handle of the toothbrush is made of natural bamboo, which does not absorb moisture, does not slip in the hand and does not grow moldy. Our product portfolio includes two versions of the toothbrush: with a blue and a red stripe.

Contains: peptide complexes A-3 (vessels), A-4 (cartilage), A-6 (thymus), birch bark extract Betulavit®, bioflavolipid complex Aktivitin®, bioantioxidant complex Neovitin®.

Contains: hydroxyapatite, sorbitol, xylitol, caprill glycol, sodium fluoride, lemon essential oil, limonene, eugenol, peptide complexes A-3 (vessels), A-4 (cartilage). A-6 (thymus).