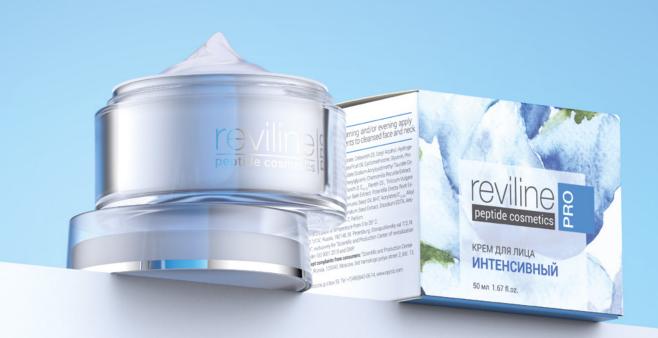

# REVILINE® PRO

The REVILINE® PRO intensive cream is effective in case of visible cosmetic defects caused by dilatation and fragility of small vessels (vascular mesh and stars on the apples of the cheeks and wings of the nose).

It strengthens and regulates the permeability of the vessel walls of your skin. Also, this cream increases skin tightness. Vascular peptides regulate metabolic processes in the vessel wall, normalize vascular tone, prevent the development of hypercoagulability, and restore disturbed microcirculation in organs and tissues under the influence of adverse environmental factors and emotional stress.

Contains: peptide complex AA-7 (short peptides of the vascular wall), Hydrogenated Coconut Oil, Europaea Fruit Oil, Vitis Vinifera Seed Oil, Chamomilla Recutita Extract, Triticum Vulgare Germ Oil, Calendula Officinalis Extract, Quercus Robur Bark Extract, Potentilla Erecta Root Extract, Glycyrrhiza Glabra Root Extract, Ricinus Communis Seed Oil, Punica Granatum Seed Extract, Aesculus Hippocastanum Extract.