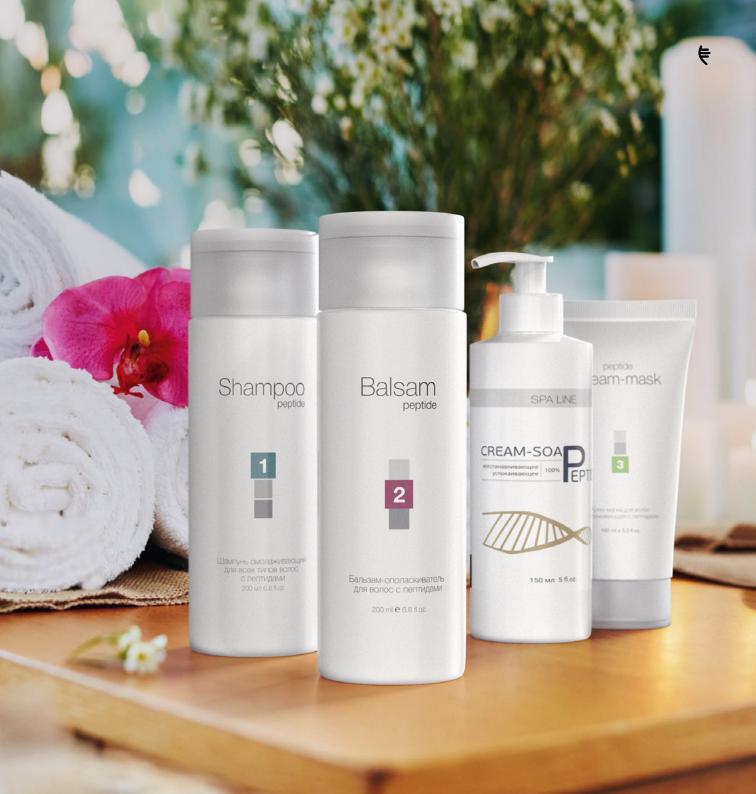

## Recommendations for Using Spa Line Soaps

Peptides' solid soaps are real organic products. They do not contain artificial flavors or colors. Their aroma is created exclusively through a combination of essential oils and herbal extracts. In addition, the Anti-aging and Caring Soaps are handmade.

Peptides' solid soaps are suitable for cleansing body skin, hands and face. So, Anti-aging Soap can be used to remove makeup. Both soaps contain vegetable glycerin. It improves skin elasticity and removes dryness. Glycerin contributes to the rapid restoration of the epidermis, as it is hygroscopic (its molecules absorb and accumulate moisture and, due to its small size, penetrate deep into the skin, contributing to the saturation of moisture

#### ANTI-AGING SOAP

Handmade, Peptide-Based

Not only does the soap gently cleanse and moisturize the skin, but also protects it from aging. This is ensured by highly active components — copper-containing peptide (GHK-Cu), HPE-4 and a whole range of plant extracts. The soap tones up and refreshes the skin, as well as improves mood and gives a boost of vivacity for the whole day.

#### CARING SOAP

Handmade

The soap has a soothing and anti-inflammatory effect. Modern anti-age components HPE-4, filtrate of the secretion of the grape snail in combination with natural oils and plant extracts help prevent skin aging, nourish, increase elasticity and moisture, improving its texture and quality. It also has antiseptic properties, gently and carefully cleanses the skin, restoring its health and comfort.

Contains: Copper Tripeptide-1 (GHK-Cu), HPE-4, HPE-4, Saponified Vegetable Oils (Olive Oil, Camelina Oil, Coconut Oil, Palm Oil, Corn Oil, Castor Oil), Glycerin of Vegetable Origin, Olive Oil, Castor Oil, Grapefruit essential oil, Vitamins E, F, Lactic Acid.

Contains: HPE-4, Helix Aspersa Snail Secretion Filtrate, Saponified Vegetable Oils (Olive Oil, Camelina Oil, Coconut Oil, Palm Oil, Corn Oil, Castor Oil), Glycerin of Vegetable Origin, Olive Oil, Theobroma Cacao Seed Butter, Chlorophyll paste, Chamomilla Recutita Flower, Tilia cordata Flower, Calendula Officinalis Flower, vitamins E, F, Complex Glycoderm™.