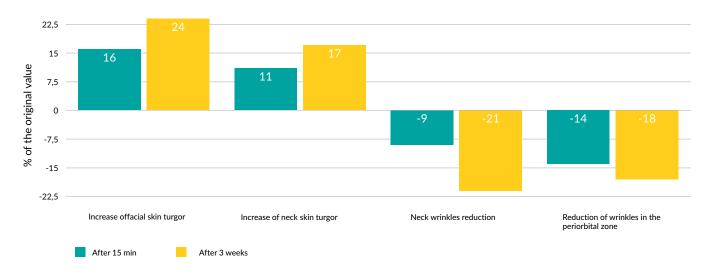

in® were created.

HPE-4 belongs to a new generation of biogenic amines. This component makes it possible to smooth out fine wrinkles, moisturize the skin, increase its elasticity and significantly improve its texture.

The most important aspect of HPE-4 activity is associated with an immediate reduction of keratinocytes (lifting) and a decrease in transdermal skin moisture loss.

Neovitin®, for its part, increases the efficiency of HPE-4 by 23% (clinically proven), improves microcirculation, and increases the antioxidant status of the skin, preventing photo aging.

Biologically active complex Neovitin® has anti-inflammatory, UV-protective, regenerating, antimicrobial, immunomodulatory and antitumor effects.

Mesotel for face and neck. 100% efficiency. Sample of 38 women, age 40-43 years





## **MESOTEL®**

for Scalp

This product stimulates hair growth, prevents dandruff, early graying and hair loss, strengthens hair follicles, increases hair elasticity, and improves scalp condition.

#### SCALP MESOTEL

Scalp Mesotel is a part of the hair care program. It helps restore normal scalp acidity.

This product is recommended for use in combination with PEPTIDE BALSAM. Apply 2-3 ml of Mesotel to the scalp and rub in with massaging movements. Leave on for 30 minutes and then rinse the scalp and hair. Do it daily. The duration of the use is 3 months.

# **MESOTEL®**

for Body

This product smoothes fine lines, has a moisturizing effect, improves skin elasticity and texture. It also has a lifting and anti-cellulite effect.

#### **BODY MESOTEL**

It is recommended to apply 4-6 ml