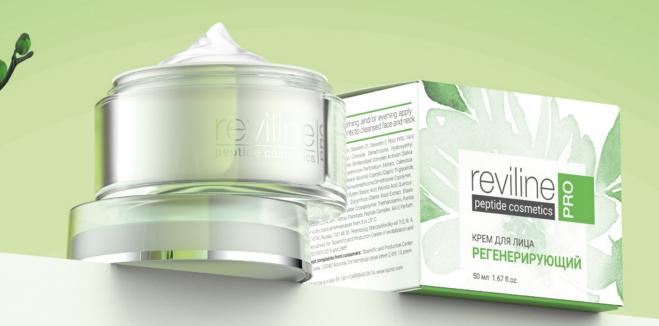

The REVILINE® PRO regenerating cream is effective if your skin is dull and is prone to inflammation and acne.

It activates the processes of regeneration of skin cells, improves cellular metabolism. Peptides of the spleen (the B-link of the immune system) stimulate tissue regeneration, synthesis of tissue-specific proteins, proliferative and metabolic activity of cells, accelerating their renewal. As a result, the collagen structure of your skin is strengthened and its elasticity is increased. This cream also has anti-inflammatory and antioxidant effects.

Contains: peptide complex AA-3 (short peptides of B-immune system), Olea Europaea Fruit Oil, Bioflavolipid Complex Activitin (Salvia Officinalis Extract, Chamomilla Recutita Extract, Hypericum Perforatum Extract, Calendula Officinalis Extract), Quercus Robur Bark Extract, Potentilla Erecta Root Extract, Glycyrrhiza Glabra Root Extract, Elaeis Guineensis Oil, Granatum Seed Extract.