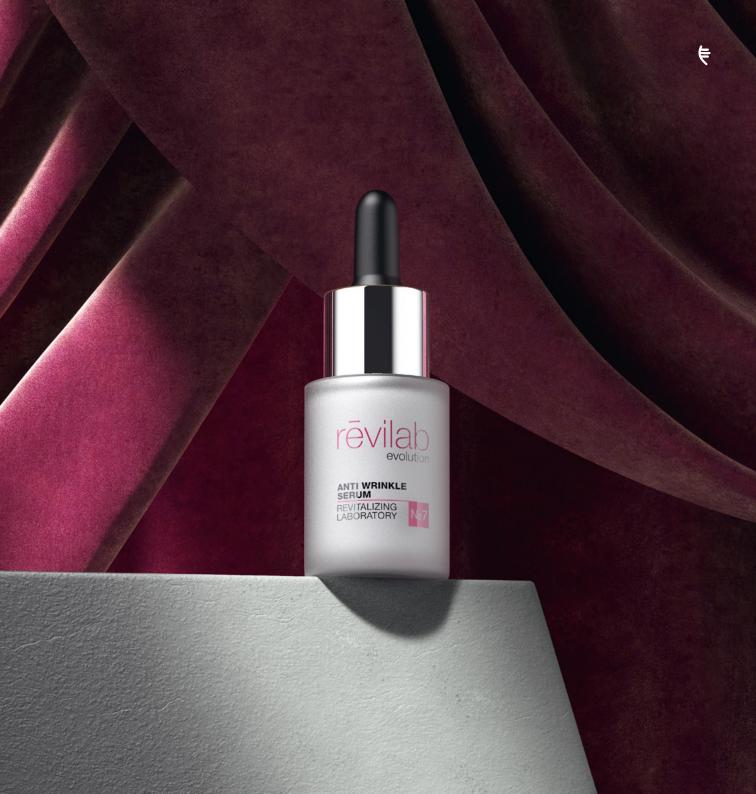

The undisputed flagship of the REVILAB EVOLUTION series is the Revilab Evolution №7 serum, which was created on the basis of the latest achievements in cosmetology. Not only is it able to resist the fundamental factors of aging, but also to eliminate the signs of skin aging. Serum Revilab Evolution No. 7 solves several problems at once — to remove signs of aging and to gradually reconstruct all layers of the skin.

The primary effect — relieving fatigue, moisturizing the skin, giving it elasticity and radiance — is provided by Liftessense®, the extract of the large arboraceous fern, which forms the finest molecular network (a kind

of veil), modulating the face contour and reducing the visualization of wrinkles within an hour by 10%.

Pomegranate seed extract and low-molecular hyaluronic acid restore elasticity of the skin and the integrity of the hydrolipidic mantle of the epidermis, which is perceived as an instant lifting effect.

Two professional components are responsible for the reconstruction of skin layers: Progeline and Matrixyl® Synthe'6  $^{\text{TM}}$ .

Of course, Matrixyl® Synthe'6 ™ can be called the main component of the serum, which restarts the synthesis of six main components of the matrix and the dermo-epidermal junction: collagen I, III, IV, fibronectin, hyaluronic acid, and laminin-5. In addition, Matrixyl® Synthe'6 ™ stimulates the production of heat shock proteins (Hsp: Hsp60, Hsp70, Hsp90), which have an anti-stress effect on the skin and set in motion matrix repair mechanisms through collagen and elastin.

One of the most important effects of Matrixyl® Synthe'6  $^{\text{M}}$  is to stimulate the synthesis of Hsp47, a chaperone that is involved in the assembly of collagen types I, II, III, IV and V.

The serum starts working within 5–10 minutes and develops its effect over several weeks, creating your new look day after day.

## **Anti-Aging Serum**

This product is a modern premium skin re-enactor. Its main task is to restore youthfulness, freshness and elasticity to your skin. The serum fights against premature aging, improves skin condition and shapes the facial contours. It also moisturizes and smoothes the skin, visibly reducing deep lines and expression lines. It includes lipopeptides with an intelligent system for delivering molecules to target cells. The serum works in several stages, weakening the influence of genetically programmed aging factors, and helps to reverse the pre-existing age-re-

lated changes.

Peptide Progeline ™ — the main component of this serum — consists of three amino acids, slows down the aging process at the cellular level, having the ability to inhibit the synthesis of the main protein of aging — progerin, and provides a complex modeling effect. The Matrixyl® synthe'6 ™ peptide in the serum prevents the appearance of new wrinkles and reduces the appearance of existing ones. The Liftessense ™ component, thanks to the formation of some kind of pellicle of a reticulate structure on the skin

surface, which helps to increase the skin tone and elasticity, and gives an instant lifting effect. Low-molecular hyaluronic acid penetrates into the deep layers of the skin, providing it with elasticity and good blood supply due to the ability to retain water in the tissues. Pomegranate seed extract contains essential polyunsaturated fatty acids and biologically active substances that have a pronounced anti-aging effect. Evening primrose oil has a regenerating effect, perfectly moisturizes and nourishes the skin.

Contains: peptide Progeline™, peptide MatrixylR synthe'6™, Liftessense (Cyathea cumingii leaf extract), evening primrose oil, hyaluronic acid, pomegranate seed extract.