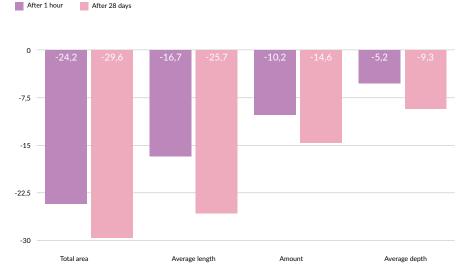

The primary effect — relieving fatigue, moisturizing the skin, giving it elasticity and radiance — is provided by Liftessense®, the extract of the large arboraceous fern, which forms the finest molecular network (a kind

of veil), modulating the face contour and reducing the visualization of wrinkles within an hour by 10%.

Pomegranate seed extract and low-molecular hyaluronic acid restore elasticity of the skin and the integrity of the hydrolipidic mantle of the epidermis, which is perceived as an instant lifting effect.

The Eye-Line Filler Series 3 is primarily aimed at the reconstruction of the dermal matrix and its correct assembly (Matrixyl® Synthe'6 ™, Neodermyl®). A fundamentally new peptide Leuphasyl®, which action is fundamentally different from that of other known peptides, allows reducing the existing epidermal and mimic wrinkles in the area around the eyes. This product is a mild calcium channel blocker that can gently and effectively control muscle tone. As a result of its application, the number of wrinkles around the eyes is reduced by 28%.

## Revilab № 7.Wrinkle parameters. Sample of 56 women, age 36-45.